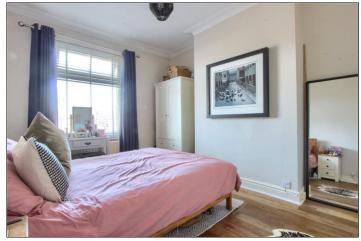

#### **FIRST FLOOR**

LANDING

LOUNGE - 3.81m x 4.30m (12'6" x 14'1")

KITCHEN - 3.04m x 4.17m (10' x 13'8")

BEDROOM ONE - 3.21m x 4.17m (10'6" x 13'8")

BEDROOM TWO - 2.41m x 4.30m (7'11" x 14'1")

BATHROOM - 2.64m x 1.97m (8'8" x 6'6")