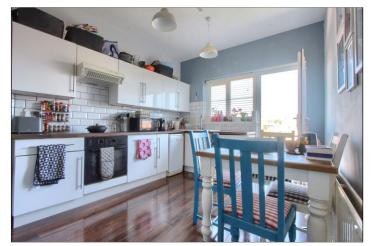

#### **FIRST FLOOR**

LANDING

LOUNGE - 3.81m x 4.30m (12'6" x 14'1")

KITCHEN - 3.04m x 4.17m (10' x 13'8")

BEDROOM ONE - 3.21m x 4.17m (10'6" x 13'8")

BEDROOM TWO - 2.41m x 4.30m (7'11" x 14'1")

BATHROOM - 2.64m x 1.97m (8'8" x 6'6")