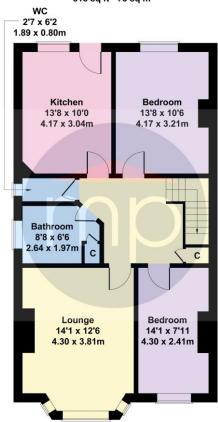

#### **FIRST FLOOR**

LANDING

LOUNGE - 3.81m x 4.30m (12'6" x 14'1")

KITCHEN - 3.04m x 4.17m (10' x 13'8")

BEDROOM ONE - 3.21m x 4.17m (10'6" x 13'8")

BEDROOM TWO - 2.41m x 4.30m (7'11" x 14'1")

BATHROOM - 2.64m x 1.97m (8'8" x 6'6")

#### 123A Oxford Road

Approximate Gross Internal Area 818 sq ft - 76 sq m

FIRST FLOOR

Not to Scale. Produced by The Plan Portal 2023 For Illustrative Purposes Only.

The information provided about this property does not constitute or form part of an offer or contract, nor may be it be regarded as representations. All interested parties must verify accuracy and your solicitor must verify tenure and lease information, fixtures and fittings and, where the property has been recently constructed, extended or converted, that planning/building regulation consents are in place. All dimensions are approximate and quoted for guidance only, as are floor plans which are not to scale, and their accuracy cannot be confirmed. Reference to appliances and/or services does not imply that they are necessarily in working order or fit for the purpose. We offer our clients an optional conveyancing service, through panel conveyancing firms, via MWU and we receive on average a referral fee of one hundred and thirty pounds, only on completion of the sale. If you do use this service, the referral fee is included within the amount that you will be quoted by our suppliers. All quotes will also provide details of referral fees payable.