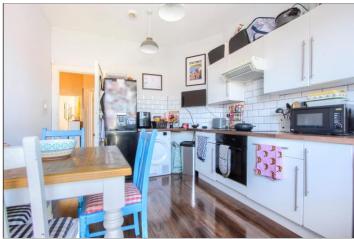

#### **FIRST FLOOR**

LANDING

LOUNGE - 3.81m x 4.30m (12'6" x 14'1")

KITCHEN - 3.04m x 4.17m (10' x 13'8")

BEDROOM ONE - 3.21m x 4.17m (10'6" x 13'8")

BEDROOM TWO - 2.41m x 4.30m (7'11" x 14'1")

BATHROOM - 2.64m x 1.97m (8'8" x 6'6")