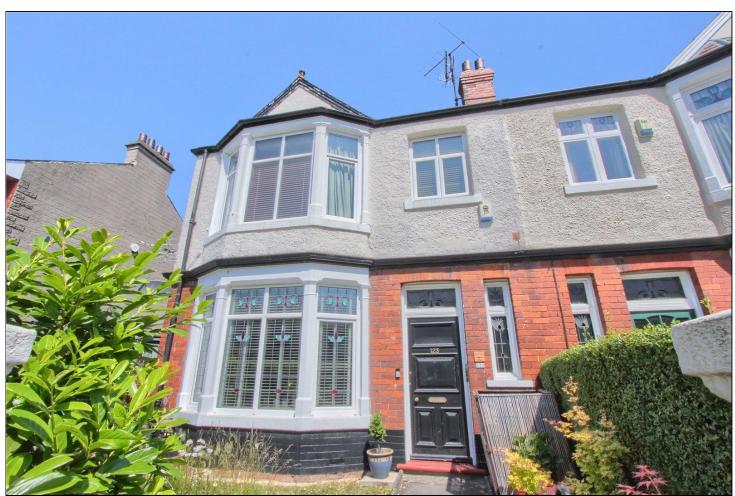

# OXFORD ROAD, LINTHORPE, MIDDLESBROUGH, TS5 5EA

- An Impressive First Floor Flat Full of Character, Offered For Sale with NO ONWARD CHAIN & LONG REMAINING LEASE
- Nicely Situated in this Popular Linthorpe Location,
  Offering Excellent Access to the Local Amenities &
  Transport Links
- Providing A Spacious Bay Fronted Lounge with Log Burning Stove Set in A Feature Surround
- Kitchen Breakfast Room with A Good Range of Fitted Wall & Base Units & Built-In Oven & Hob
- Two Double Bedrooms & Bathroom with White Three Piece Suite & Separate WC
- Enclosed Rear Garden Space with Gated Off Road Parking
- Gas Central Heating System & Double Glazing

## OXFORD ROAD, TS5 5EA