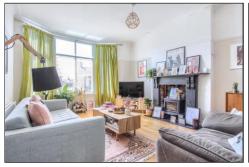

#### **FIRST FLOOR**

LANDING

LOUNGE - 3.81m x 4.30m (12'6" x 14'1")

KITCHEN - 3.04m x 4.17m (10' x 13'8")

BEDROOM ONE - 3.21m x 4.17m (10'6" x 13'8")

BEDROOM TWO - 2.41m x 4.30m (7'11" x 14'1")

BATHROOM - 2.64m x 1.97m (8'8" x 6'6")